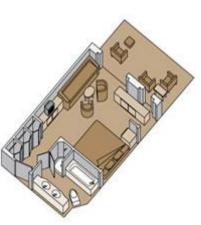

## Signature Suite (Superior Suite) with Private Balcony

Category: SY, SS

Approx. 372-384 sq. ft.

Exclusively available on Vista and Signature Class ships, Signature Suites offer 2 lower beds convertible to 1 queen-size bed, bathroom with dual sink vanity, full-size whirlpool bath, shower and additional shower stall, large sitting area, private verandah, sofa bed for 1 person, floor-to-ceiling window/sliding glass door leading to your personal verandah.