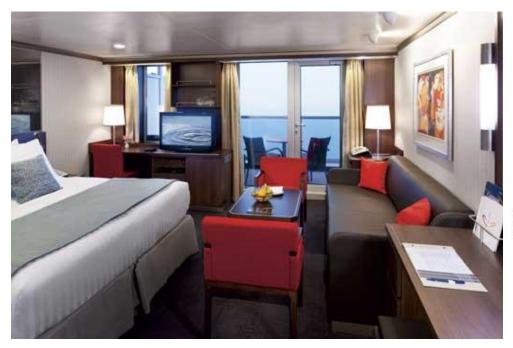

## Signature Suite (Superior Suite) with Private Balcony

Category: SY, SS

Approx. 372-384 sq. ft.

Exclusively available on Vista and Signature Class ships, Signature Suites offer 2 lower beds convertible to 1 queen-size bed, bathroom with dual sink vanity, full-size whirlpool bath, shower and additional shower stall, large sitting area, private verandah, sofa bed for 1 person, floor-to-ceiling window/sliding glass door leading to your personal verandah.

Signature Suites include all the stateroom amenities, plus:

- A variety of firm, medium and soft pillows
- No-host mini-bar for easy entertaining
- Personalized cruise stationery
- Oversized bath towels
- One-touch telephone concierge service
- Fresh flowers
- Complimentary DVD library